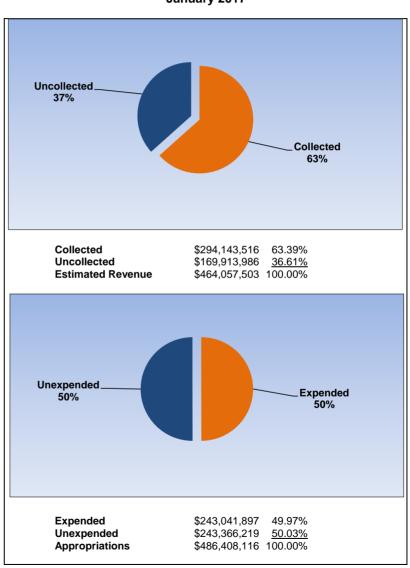

|-----------------------------------------|-------------------|------------------|
| Florida Education Investment Trust TERM | \$<br>63,000,000  | 1.6% - 1.8%      |
| Florida Education Investment Trust      | \$<br>16,599,148  | 1.46%            |
| Investment Pool                         | \$<br>102,550,683 | 1.41%            |
| US Government Securities (with trustee) | \$<br>1,065,412   | 0.02%            |
| State Board of Administration (A)       | \$<br>83,634,625  | 1.59%            |
| Other                                   |                   |                  |
|                                         |                   |                  |
| Total/Average                           | \$<br>266,849,867 | 1.53%            |



## **General Fund**

January 2018 January 2017





## **Internal Service Fund**

January 2018 January 2017